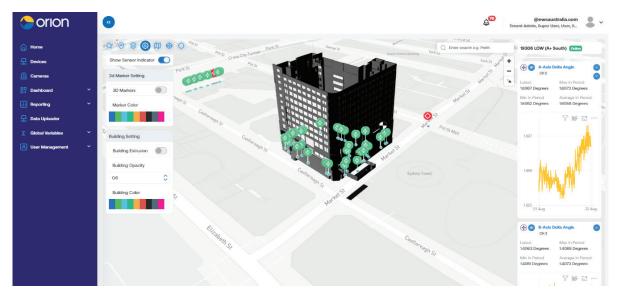

3D space with map overlays and model imports, set alarms and alerts, export data and schedule automated paginated reports to simplify your monitoring project.

#### **Features**

- Highly secure Microsoft Azure platform trusted by governments and militaries around the world
- Layered user access with different permissions
- Customized map views
- 3D and interactive
- Easily import models to visualize sensors in 3D space
- Easy to navigate menus
- Set customized SMS and email alarms for exceedances
- Setup and schedule customized reports
- Auto export of data to third party databases
- Machine learning integrated for camera images
- 24/7 support and training

## Map view of sensors



#### Fast data visualisation



## Analyse data with charts and tabular views



## **3D Model imports**



# Fully interactive 3D panning and overlays



## Easily change between custom map styles



## Camera data combined with smart machine learning to identify objects



#### **Our software**