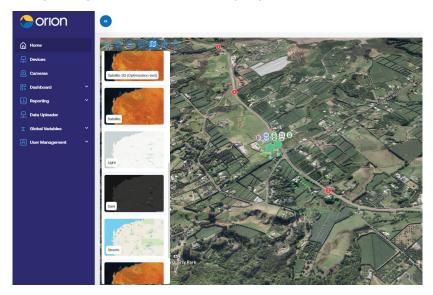

e automated paginated reports to simplify your monitoring project.

#### **Features**

- Highly secure Microsoft Azure platform trusted by governments and militaries around the world
- Layered user access with different permissions
- Customized map views
- 3D and interactive
- Easily import models to visualize sensors in 3D space
- Easy to navigate menus
- Set customized SMS and email alarms for exceedances
- Setup and schedule customized reports
- Auto export of data to third party databases
- Machine learning integrated for camera images
- 24/7 support and training

## Map view of sensors



#### Fast data visualisation



## Analyse data with charts and tabular views



## **3D Model imports**



# Fully interactive 3D panning and overlays



## Easily change between custom map styles



## Camera data combined with smart machine learning to identify objects



#### **Our software**