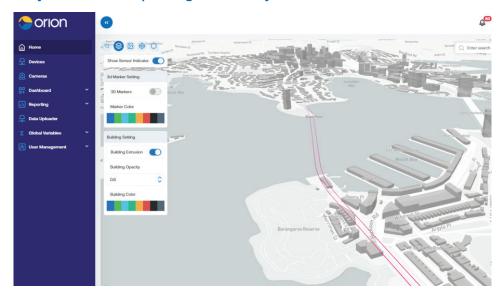

set alarms and alerts, export data and schedule automated paginated reports to simplify your monitoring project.

#### **Features**

- Highly secure Microsoft Azure platform trusted by governments and militaries around the world
- Layered user access with different permissions
- Customized map views
- 3D and interactive
- Easily import models to visualize sensors in 3D space
- Easy to navigate menus
- Set customized SMS and email alarms for exceedances
- Setup and schedule customized reports
- Auto export of data to third party databases
- Machine learning integrated for camera images
- 24/7 support and training

## Map view of sensors



#### Fast data visualisation



## Analyse data with charts and tabular views



## **3D Model imports**



# Fully interactive 3D panning and overlays



## Easily change between custom map styles



## Camera data combined with smart machine learning to identify objects



#### **Our software**