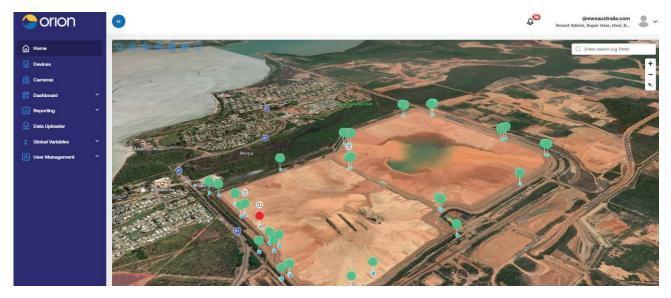

structural sensors where it is displayed on a highly interactive and intuitive interface. Visualize data in 3D space with map overlays and model imports, set alarms and alerts, export data and schedule automated paginated reports to simplify your monitoring project.

#### **Features**

- Highly secure Microsoft Azure platform trusted by governments and militaries around the world
- Layered user access with different permissions
- Customized map views
- 3D and interactive
- Easily import models to visualize sensors in 3D space
- Easy to navigate menus
- Set customized SMS and email alarms for exceedances
- Setup and schedule customized reports
- Auto export of data to third party databases
- Machine learning integrated for camera images
- 24/7 support and training

## Map view of sensors



#### Fast data visualisation



## Analyse data with charts and tabular views



## **3D Model imports**



# Fully interactive 3D panning and overlays



## Easily change between custom map styles



## Camera data combined with smart machine learning to identify objects



#### **Our software**