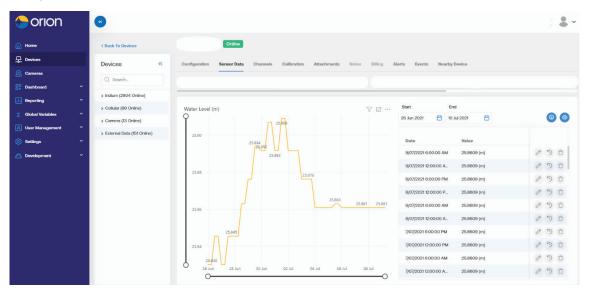

nterface. Visualize data in 3D space with map overlays and model imports, set alarms and alerts, export data and schedule automated paginated reports to simplify your monitoring project.

#### **Features**

- Highly secure Microsoft Azure platform trusted by governments and militaries around the world
- Layered user access with different permissions
- Customized map views
- 3D and interactive
- Easily import models to visualize sensors in 3D space
- Easy to navigate menus
- Set customized SMS and email alarms for exceedances
- Setup and schedule customized reports
- Auto export of data to third party databases
- Machine learning integrated for camera images
- 24/7 support and training

## Map view of sensors



#### Fast data visualisation



## Analyse data with charts and tabular views



## **3D Model imports**



# Fully interactive 3D panning and overlays



## Easily change between custom map styles



## Camera data combined with smart machine learning to identify objects



#### **Our software**