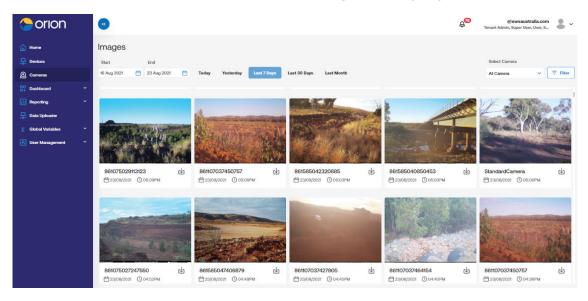

Features**

- Highly secure Microsoft Azure platform trusted by governments and militaries around the world
- Layered user access with different permissions
- Customized map views
- 3D and interactive
- Easily import models to visualize sensors in 3D space
- Easy to navigate menus
- Set customized SMS and email alarms for exceedances
- Setup and schedule customized reports
- Auto export of data to third party databases
- Machine learning integrated for camera images
- 24/7 support and training

## Map view of sensors



#### Fast data visualisation



## Analyse data with charts and tabular views



## **3D Model imports**



# Fully interactive 3D panning and overlays



## Easily change between custom map styles



## Camera data combined with smart machine learning to identify objects



#### **Our software**