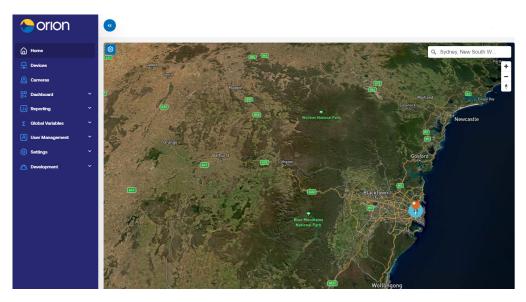

re Microsoft Azure platform trusted by governments and militaries around the world
- Layered user access with different permissions
- Customized map views
- 3D and interactive
- Easily import models to visualize sensors in 3D space
- Easy to navigate menus
- Set customized SMS and email alarms for exceedances
- Setup and schedule customized reports
- Auto export of data to third party databases
- Machine learning integrated for camera images
- 24/7 support and training

## Map view of sensors



#### Fast data visualisation



## Analyse data with charts and tabular views



## **3D Model imports**



# Fully interactive 3D panning and overlays



## Easily change between custom map styles



## Camera data combined with smart machine learning to identify objects



#### **Our software**