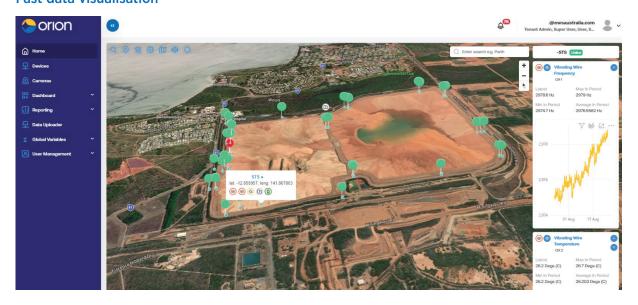

displayed on a highly interactive and intuitive interface. Visualize data in 3D space with map overlays and model imports, set alarms and alerts, export data and schedule automated paginated reports to simplify your monitoring project.

#### **Features**

- Highly secure Microsoft Azure platform trusted by governments and militaries around the world
- Layered user access with different permissions
- Customized map views
- 3D and interactive
- Easily import models to visualize sensors in 3D space
- Easy to navigate menus
- Set customized SMS and email alarms for exceedances
- Setup and schedule customized reports
- Auto export of data to third party databases
- Machine learning integrated for camera images
- 24/7 support and training

## Map view of sensors



#### Fast data visualisation



## Analyse data with charts and tabular views



## **3D Model imports**



# Fully interactive 3D panning and overlays



## Easily change between custom map styles



## Camera data combined with smart machine learning to identify objects



#### **Our software**