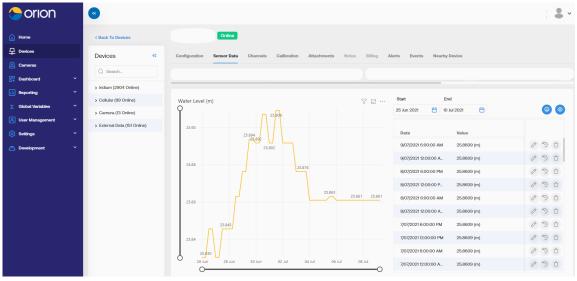

Microsoft Azure platform trusted by governments and militaries around the world
- Layered user access with different permissions
- Customized map views
- 3D and interactive
- Easily import models to visualize sensors in 3D space
- Easy to navigate menus
- Set customized SMS and email alarms for exceedances
- Setup and schedule customized reports
- Auto export of data to third party databases
- Machine learning integrated for camera images
- 24/7 support and training

## Map view of sensors



#### Fast data visualisation



## Analyse data with charts and tabular views



## **3D Model imports**



# Fully interactive 3D panning and overlays



## Easily change between custom map styles



## Camera data combined with smart machine learning to identify objects



#### **Our software**